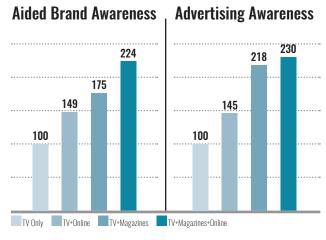

# Take Advantage of this diverse, active and influential consumer by leveraging the synergies of the Shooting Times brand

Independent Research by Dynamic Logic and Millward Brown confirmed that the most effective approach to driving consumer 'purchase intent' is to rely on media synergy to best drive results. Key revelations from 32 studies conducted from 2003 through 2007 include:

- •Three media were better than two, and two media were better than one in generating results.
- The combination of TV and magazines provided more response (versus TV alone) than did TV plus online.
- Print was the most effective in driving online traffic and that traffic increased considerably when URLs were included in advertising and marketing messages.

### Cumulative Effects of Different Media Combinations

Pre/Post Point Change (Index vs. TV Alone)

Note: Results reflect the impact of different media combinations expressed as an index of TV as the base medium